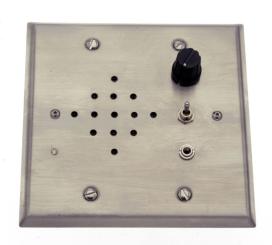

# Description

Wall mounted, stainless steel, stand alone base station for monitoring any SM1 series microphone. Terminals for connecting and powering up any Sound Surveillance SM1 series microphone. Connects to DVRs or audio recorders for live monitoring or playback. Headphone jack for private listening.

# **SM3-WM Specifications**

- 2 Watt speaker power amplifier
- 2" Full range speaker
- 3.5mm headphone jack
- Line level input and output terminal blocks for connection to DVRs and audio recorders.
- Recorder monitor switch.
- Volume control.
- Power: 12Vdc @ 250ma
- Reverse polarity protected and fused.
- Double gang stainless steel plate
- Dimensions: L4.5 x W4.5 x H 1.25
- Weight .20lbs