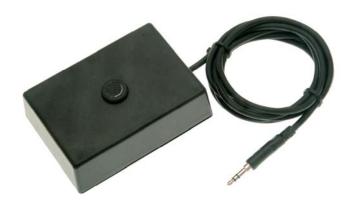

## Description

The ML1-T is a low cost omni-directional electret microphone for use with IP cameras accepting microphone level input signals (PC compatible input). The ML1-T has built in weights and rubber feet to keep the microphone from moving around on a desktop. The attached cord is 6' long and comes standard with a stereo 3.5mm connector on one end. Add -FL to the P/N for a flying lead output for connections to cameras with terminal blocks.

## **ML1-T Specifications**

- Omni-directional pattern
- Max SPL 120db
- Frequency response: 50-16khz
- Sensitivity –43db
- -40db output (mic level)
- 2-10Vdc operation
- 2-5k Ohm load resistance
- S/N 60db
- 6' standard cable length
- 3.5mm stereo connector
- 2 piece black plastic housing
- Operating temperature -30 to 70C
- Weight: 0.15 lbs