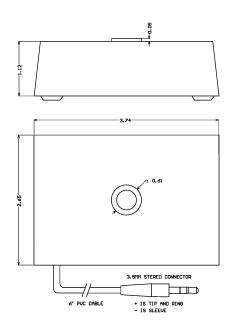

## Description

The ML1-T is a low cost omni-directional electret microphone for use with IP cameras accepting microphone level input signals (PC compatible input). The ML1-T has built in weights and rubber feet to keep the microphone from moving around on a desktop. The attached cord is 6' long and comes standard with a stereo 3.5mm connector on one end. Add -FL to the P/N for a flying lead output for connections to cameras with terminal blocks.

## **ML1-T Specifications**

- Omni-directional pattern
- Max SPL 120db
- Frequency response: 50-16khz
- Sensitivity –43db
- -40db output (mic level)
- 2-10Vdc operation
- 2-5k Ohm load resistance
- S/N 60db
- 6' standard cable length
- 3.5mm stereo connector
- 2 piece black plastic housing
- Operating temperature -30 to 70C
- Weight: 0.15 lbs